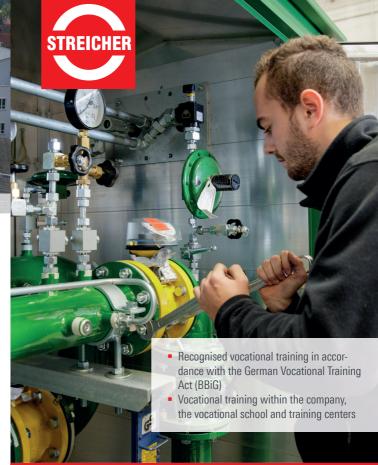

#### Tasks

Plant mechanics fabricate plants, which are used in the fields of tank and apparatus engineering, in the processing industry or supply engineering. According to technical drawings and instructions they prepare their works. At first, they fabricate single components by hand or using CNC-machines. Then they put the components together to form assembly groups. Assembly groups which are already put together are mounted to apparatus and plants. Afterwards the plant mechanics control their functionality. Furthermore, the plants are handed over to the customers, who get instructed in the operation. Beyond that, plant mechanics maintain the plants and - if necessary - they reconstruct them or expand their functionality.

### **Training Period**

The **training period is 3.5 years** and takes place in the company, the vocational school and in training centers.