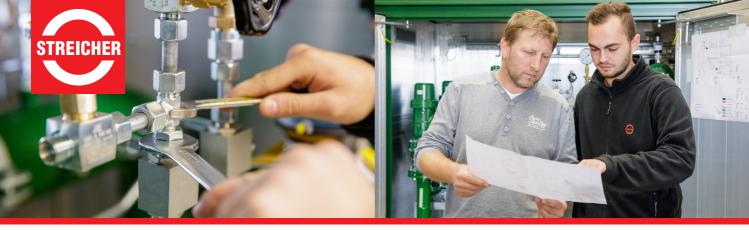

#### Tasks

Plant mechanics fabricate plants, which are used in the fields of tank and apparatus engineering, in the processing industry or supply engineering. According to technical drawings and instructions they prepare their works. At first, they fabricate single components by hand or using CNC-machines. Then they put the components together to form assembly groups. Assembly groups which are already put together are mounted to apparatus and plants. Afterwards the plant mechanics control their functionality. Furthermore, the plants are handed over to the customers, who get instructed in the operation. Beyond that, plant mechanics maintain the plants and - if necessary - they reconstruct them or expand their functionality.

### **Training Period**

The **training period is 3.5 years** and takes place in the company, the vocational school and in training centers.